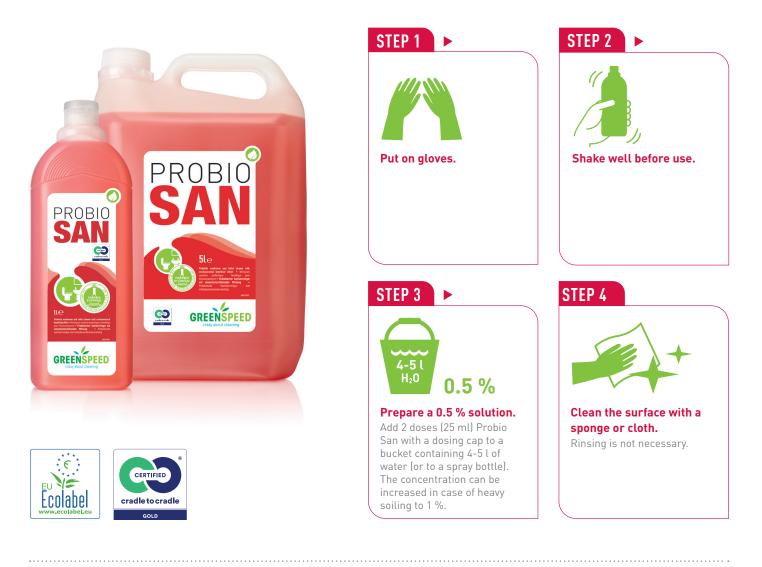

## **INSTRUCTION SHEET** PROBIO SAN

| Product type: | Probiotic washroom & toilet cleaner                                                                                                                                                                                                                                                                                                                                     | MORE INFO? |
|---------------|-------------------------------------------------------------------------------------------------------------------------------------------------------------------------------------------------------------------------------------------------------------------------------------------------------------------------------------------------------------------------|------------|
| Content:      | Probio San 1 l & 5 l                                                                                                                                                                                                                                                                                                                                                    | SCAN ME!   |
| Features:     | <ul> <li>For daily use, with environmental beneficial effect.</li> <li>For cleaning the entire sanitary facility and the toilet.</li> <li>Cleans grouting, actively combats odours and prevents scale build-up.</li> <li>Fresh perfume.</li> <li>With 100 % natural micro-organisms.</li> <li>EU Ecolabel &amp; Cradle to Cradle Certified<sup>™</sup> Gold.</li> </ul> |            |
| pH-value:     | рН 7                                                                                                                                                                                                                                                                                                                                                                    |            |