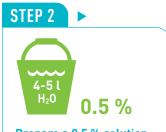

## **INSTRUCTION SHEET** PROBIO MULTI

Prepare a 0.5 % solution. Add 2 doses (25 ml) Probio Multi with a dosing cap to a bucket containing 4-5 l of water (or to a spray bottle). The concentration can be increased in case of heavy soiling to 1 %.