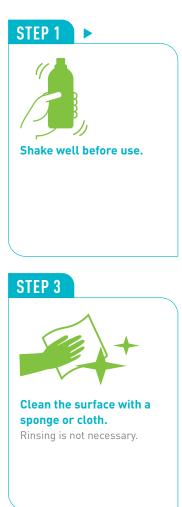

## **INSTRUCTION SHEET** PROBIO MULTI

Prepare a 0.5 % solution. Add 2 doses (25 ml) Probio Multi with a dosing cap to a bucket containing 4-5 l of water (or to a spray bottle). The concentration can be increased in case of heavy soiling to 1 %.